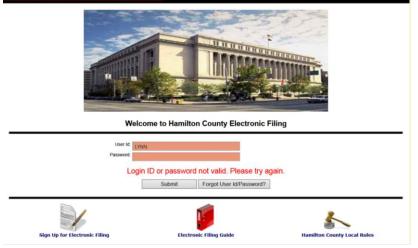

This takes you to the login page shown below at

<u>https://cmsnet.hamiltoncountycourts.org/CourtClerkEfiling/</u> You may want to bookmark this page or place it in your "favorites" for quick access in the future.

| Welc                          | ome to Hamilton County Electronic F |                             |
|-------------------------------|-------------------------------------|-----------------------------|
| User ld.                      |                                     |                             |
| Password.                     |                                     |                             |
| [                             | Submit Forgot User Id/Password?     | ]                           |
|                               | <b>F</b>                            | 5                           |
| Sign Up for Electronic Filing | Electronic Filing Guide             | Hamilton County Local Rules |

Enter your User ID and Password and click "Submit". A secure connection will be established and the Home page appears.

If your **password has expired** the following screen appears.

|                                    | Electronic Filing User Account Reset                                                                                                                                                            |
|------------------------------------|-------------------------------------------------------------------------------------------------------------------------------------------------------------------------------------------------|
|                                    | LYNN STRECK                                                                                                                                                                                     |
| Login Id:                          | LSTRECK@CMS.HAMILTON-CO.ORG<br>LYNN                                                                                                                                                             |
| New Password:<br>Confirm Password: | Must be at least 6 to 32 characters long     Must contain at least one numeric value (0-9)     Must contain at least one letter value (A-Z)     May contain some special characters (@#\$%^&*() |
|                                    | Generate New Image                                                                                                                                                                              |
| Cancel                             | Reset                                                                                                                                                                                           |

Complete the fields and click on Reset. You will be returned to the login page. This shows an unsuccessful login. The possible reason is one of the following: the e-filing userid or the password was not correct, the password has expired or there is no such account.