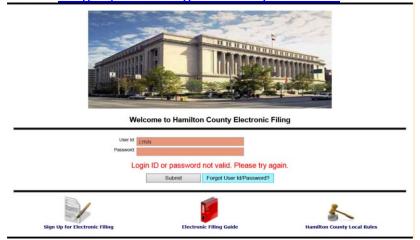

This takes you to the login page shown below at

<u>https://cmsnet.hamiltoncountycourts.org/CourtClerkEfiling/</u> You may want to bookmark this page or place it in your "favorites" for quick access in the future.

| Welc                          | ome to Hamilton County Electronic F |                             |
|-------------------------------|-------------------------------------|-----------------------------|
| User ld.                      |                                     |                             |
| Password.                     |                                     |                             |
| [                             | Submit Forgot User Id/Password?     | ]                           |
|                               | <b>F</b>                            | 5                           |
| Sign Up for Electronic Filing | Electronic Filing Guide             | Hamilton County Local Rules |

Enter your User ID and Password and click "Submit". A secure connection will be established and the Home page appears.

If your **password has expired** the following screen appears.

|                                    | Electronic Filing User Account Reset                                                                                                                                                            |
|------------------------------------|-------------------------------------------------------------------------------------------------------------------------------------------------------------------------------------------------|
|                                    | LYNN STRECK                                                                                                                                                                                     |
| Login Id:                          | LSTRECK@CMS.HAMILTON-CO.ORG<br>LYNN                                                                                                                                                             |
| New Password:<br>Confirm Password: | Must be at least 6 to 32 characters long     Must contain at least one numeric value (0-9)     Must contain at least one letter value (A-Z)     May contain some special characters (@#\$%^&*() |
|                                    | Generate New Image                                                                                                                                                                              |
| Cancel                             | Reset                                                                                                                                                                                           |

Complete the fields and click on Reset. You will be returned to the login page. This shows an unsuccessful login. The possible reason is one of the following: the e-filing userid or the password was not correct, the password has expired or there is no such account.