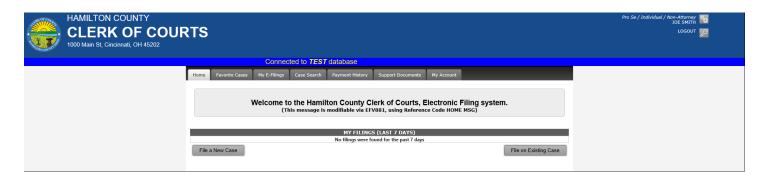

If you do have an E-filing account but did not update it with a new email address contact the E-filing Coordinator.

Upon Successful login you will be at the Home page. Towards the top right is the user name with two gears on its icon. Click on it to go to the "My Account" tab. The logout icon below it has a picture of a key on it.

|                        |                 |                   |             | 6. I             | Home Tab                                     | )                                            |                                 |
|------------------------|-----------------|-------------------|-------------|------------------|----------------------------------------------|----------------------------------------------|---------------------------------|
| me Favorite            | Cases M         | ly E-Filings      | Case Search | Payment Histor   | ry Support Documents                         | My Account                                   |                                 |
|                        | We              |                   |             | modifiable via   | EFV881, using Refere                         | Electronic Filing syst<br>nce Code HOME MSG) | em.                             |
| a (; ; ;;              |                 |                   |             | MY FILI          | NGS (LAST 7 DAYS)                            |                                              |                                 |
| Confirmation<br>Number | Date<br>Created | Date<br>Submitted | Status [?]  | Case Number      | Filing Type                                  | Case Caption                                 | Note                            |
| <u>1043378</u>         | 12/16/2021      |                   | Partial     | <u>C 2100182</u> | BRIEF                                        | JOE SMITH vs. JANE DOE                       | l                               |
| <u>1043377</u>         | 12/16/2021      | 12/16/2021        | Received    | <u>C 2100182</u> | MOTION                                       | JOE SMITH vs. JANE DOE                       | MOTION FOR<br>EXTENSION OF TIME |
| <u>1043376</u>         | 12/16/2021      | 12/16/2021        | Received    | 20CV01234        | NOTICE OF APPEAL                             | PFSC INC vs. CHAVONN E DALE                  |                                 |
| <u>1043373</u>         | 12/15/2021      | 12/15/2021        | Approved    | <u>C 2100182</u> | INITIAL FILING (\$85.00<br>DEPOSIT REQUIRED) | JOE SMITH vs. JANE DOE                       | notice of appeal                |
|                        |                 |                   |             |                  |                                              |                                              |                                 |

Home, Favorite Cases, My E-Filings, Case Search, Payment History, Support Documents and My Account are the tabs. The dropdown has links to the Clerk's web site and the search court records web page. There are two gray boxes. Click either one to begin e-filing.

File a New Case

File on Existing Case

Filings made during a preselected day range are listed with their pertinent information displayed in 8 columns as shown above.

Clicking on the Status [?] question mark displays the following meanings: